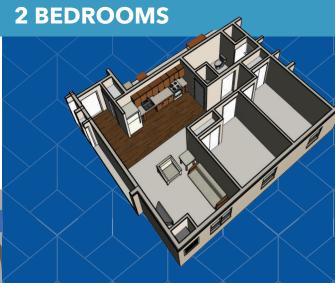

We offer 1, 2 and 4 bedroom possibilities in a convenient location to ALL Central Illinois college students. These affordable private bedroom options come fully furnished. Rental rate includes the following: Cable, Wi-Fi and Utilities (heat, AC, water & trash).

#### **FURNISHED & FUNCTIONAL**

Whether you choose a 1, 2, or 4 bedroom apartment, you'll enjoy an open floor plan, sleek look, and tons of features and amenities that complement your busy schedule. Get ready to enjoy a living space that is both stylish and functional!

#### **UNIT AMENITIES:**

- Private bedroom options
- Kitchenette with fridge, range and microwave
- Furnished living room with couch, end table and flat screen TV
- Bedrooms include bed with mattress, armoire and desk
- Heat and A/C controlled in each unit

4 BEDROOM OR 2 BEDROOM SUITES