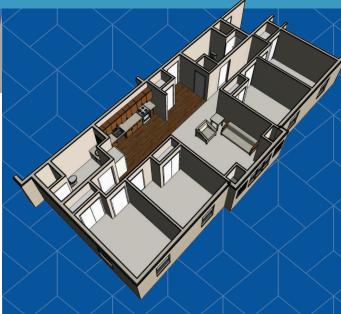

We offer 1, 2 and 4 bedroom possibilities in a convenient location to ALL Central Illinois college students. These affordable private bedroom options come fully furnished. Rental rate includes the following: Cable, Wi-Fi and Utilities (heat, AC, water & trash).

#### **FURNISHED & FUNCTIONAL**

Whether you choose a 1, 2, or 4 bedroom apartment, you'll enjoy an open floor plan, sleek look, and tons of features and amenities that complement your busy schedule. Get ready to enjoy a living space that is both stylish and functional!

#### **UNIT AMENITIES:**

- Private bedroom options
- Kitchenette with fridge, range and microwave
- Furnished living room with couch, end table and flat screen TV
- Bedrooms include bed with mattress, armoire and desk
- Heat and A/C controlled in each unit

4 BEDROOM OR 2 BEDROOM SUITES