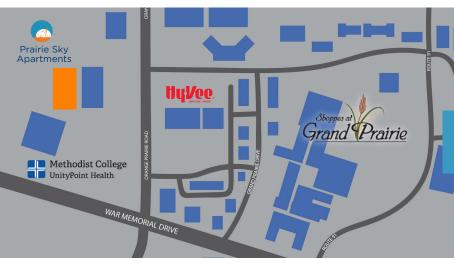

### CONVENIENTLY LOCATED

Within walking distance of major grocery, shopping, dining & entertainment in a safe environment. Easy access to I-74, US 6 and I-474 and minutes to Downtown Peoria. Adjacent to green space plus walking & bike trails. Close to public transportation.

Minutes from Downtown

Green space & direct bike path access

Ample free parking