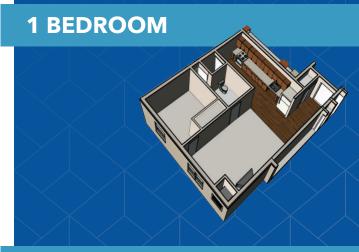

We offer 1, 2 and 4 bedroom possibilities in a convenient location to ALL Central Illinois college students. These affordable private bedroom options come fully furnished. Rental rate includes the following: Cable, Wi-Fi and Utilities (heat, AC, water & trash).

#### **FURNISHED & FUNCTIONAL**

Whether you choose a 1, 2, or 4 bedroom apartment, you'll enjoy an open floor plan, sleek look, and tons of features and amenities that complement your busy schedule. Get ready to enjoy a living space that is both stylish and functional!

#### **UNIT AMENITIES:**

- Private bedroom options
- Kitchenette with fridge, range and microwave
- Furnished living room with couch, end table and flat screen TV
- Bedrooms include bed with mattress, armoire and desk
- Heat and A/C controlled in each unit